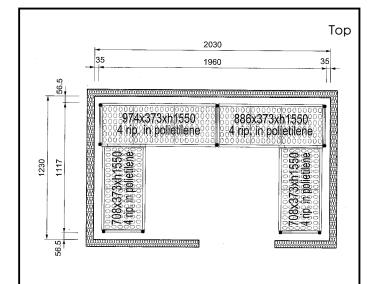

137095 (CRS2012)

Shelving Set, composed of aluminium uprights and 4 polyethylene louvered shelves, for 2030x1230 mm Cold Rooms

### Item No.

4-level shelving set. Designed for corner installation along the sides of the cold room. Louvered sectional polyethylene shelves (depth=373mm). Aluminium (20 micron) side uprights (height=1550mm). Adjustable feet.

### **Key Information:**

Uprights

137095 (CRS2012)2External dimensions, Width:708 mmExternal dimensions, Depth:373 mmExternal dimensions, Height:1550 mmMax loading weight:2400 kgNet weight:59 kg